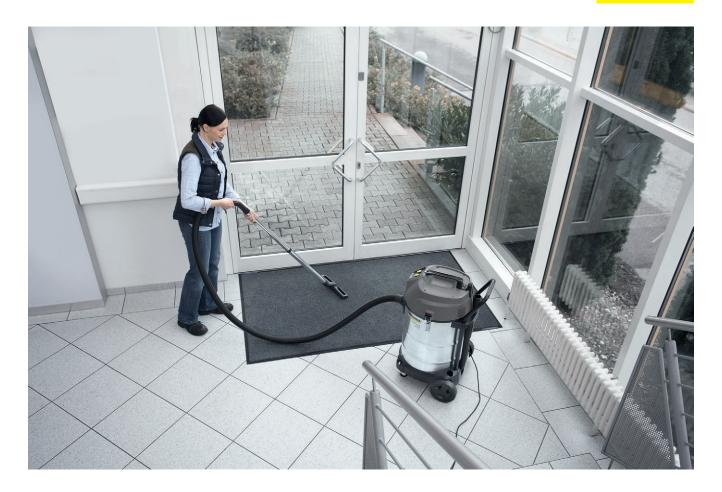

## NT 70/2 Me Classic

The NT 70/2 Me Classic is a robust, powerful and easy-to-use dual-motor wet and dry vacuum cleaner with a 70-litre container for coarse dirt, dust and liquids.

#### 1 Robust and easy to transport

- Extremely mobile on all surfaces thanks to the robust chassis, large wheels and metal castors.
- The standard push handle ensures convenient transport.

### 2 Excellent suction power

- 2 powerful turbines ensure outstanding suction power.
- The strong suction power ensures excellent cleaning results and the utmost efficiency.