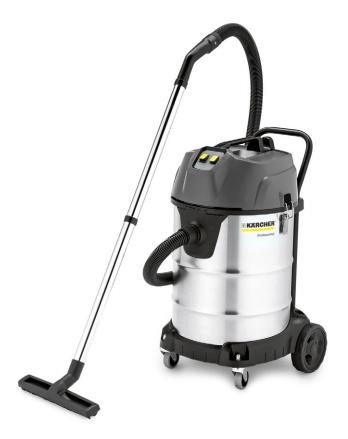

## NT 70/2 Me Classic

The NT 70/2 Me Classic is a robust, powerful and easy-to-use dual-motor wet and dry vacuum cleaner with a 70-litre container for coarse dirt, dust and liquids.

#### NT 70/2 Me Classic

- Strong suction powerSimple turbine change
- Drain hose

| Technical data                |            |                 |
|-------------------------------|------------|-----------------|
| Order No.                     |            | 1.667-224.0     |
| EAN code                      |            | 4039784620285   |
| Air flow rate                 | I/s        | 2 x 53          |
| Vacuum                        | mbar / kPa | 225 / 22.5      |
| Container capacity            | 1          | 70              |
| Max. rated input power        | W          | 2300            |
| Standard nominal width        |            | ID 40           |
| Cable length                  | m          | 7.5             |
| Sound pressure level          | dB(A)      | 76              |
| Container material            |            | stainless steel |
| Number of motors              |            | 2               |
| Frequency                     | Hz         | 50-60           |
| Voltage                       | V          | 220-240         |
| Weight                        | kg         | 18.5            |
| Dimensions (L × W × H)        | mm         | 580 × 510 × 850 |
|                               |            |                 |
| Equipment                     |            |                 |
| Suction hose                  | m          | 2.5             |
| Suction tube, metal 2 x 0.5 m |            | I               |
| Wet and dry floor nozzle      | mm         | 360             |
| Crevice nozzle                |            |                 |
| Cartridge filter              |            | 1               |
| Stainless steel container     |            | I .             |
| Push handle                   |            | 1               |
| _                             |            |                 |